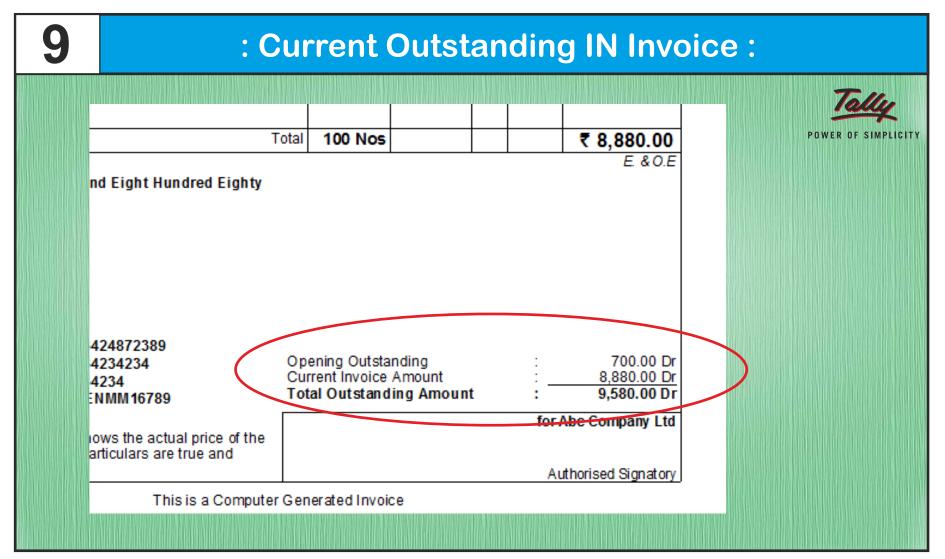

Tally.ERP 9

#### "Risk comes from not knowing what you are doing" - Mr Warren Buffett.