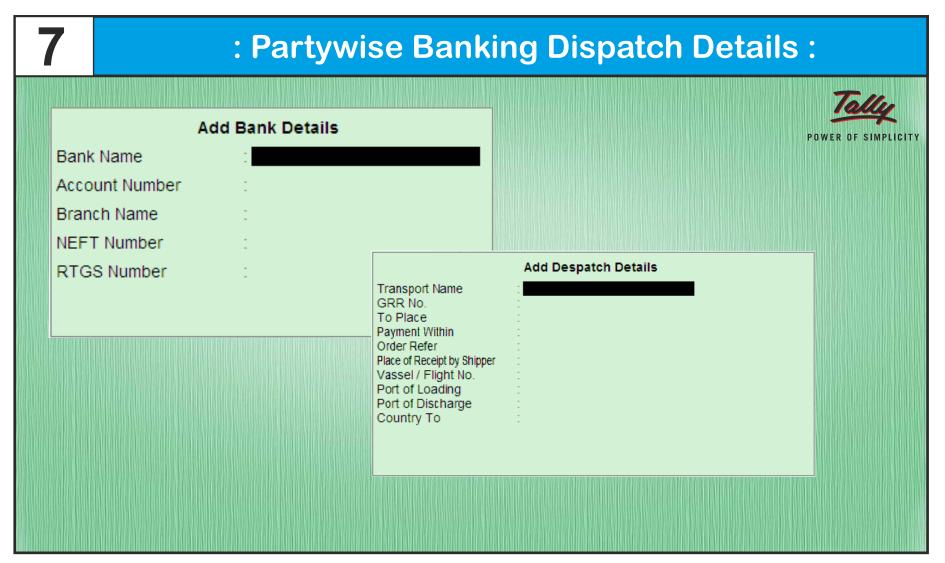

| Set/Alter Multiple Mailing Details ? No.<br>Tax Information<br>PAN / IT No.<br>Set/Alter VAT Details ? No<br>Set/Alter Excise Details? No | Party is blocked |
|                                                                                                            |                                                                                                                                           |                  |
| Stop Billing/Material issue : Yes<br>Stop Payment No                                                       |                                                                                                                                           |                  |



### **Quick item & Ledger in Sales Voucher**

8





### : Voucher Auto PDF :





### : Stop Sale Below Minimum Sales Rate :





### : Auto Receipt Entry On Cash Sales :



| Tally.ERP 9                      | Conceptor + August        |           |           | 100 0000        | - Internet Content  |                                       | AND 12 AND           | and the same of the same | -                     |                      |
|----------------------------------|---------------------------|-----------|-----------|-----------------|---------------------|---------------------------------------|----------------------|--------------------------|-----------------------|----------------------|
| P: Print                         | E: Export                 | M: E-Mail | O: Upload | <u