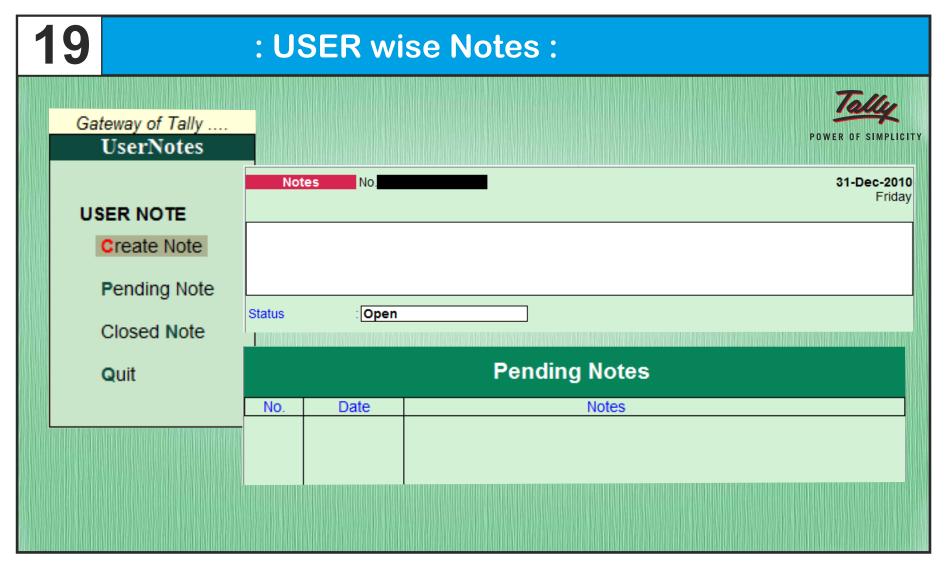

Tally.ERP 9

#### "Risk comes from not knowing what you are doing" - Mr Warren Buffett.