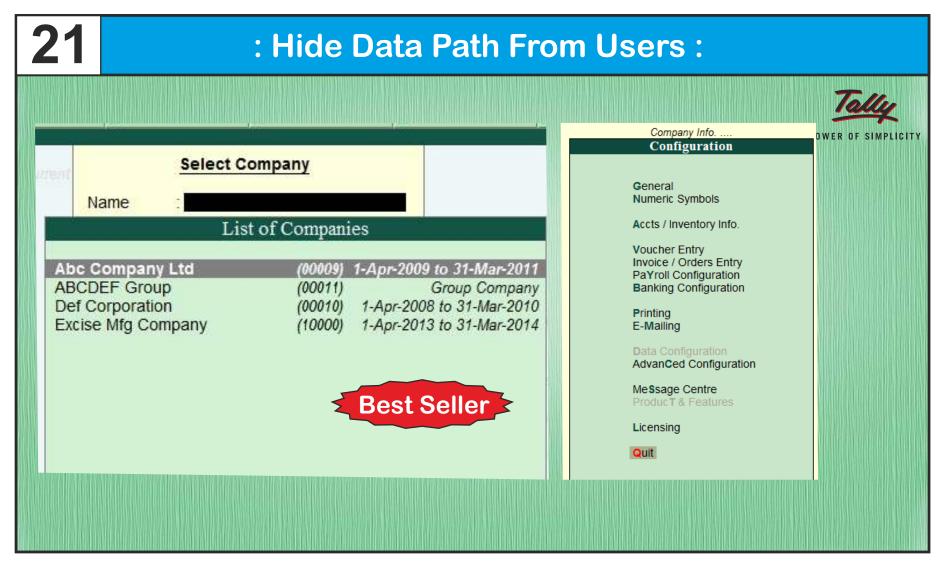

Tally.ERP 9

#### "Risk comes from not knowing what you are doing" - Mr Warren Buffett.