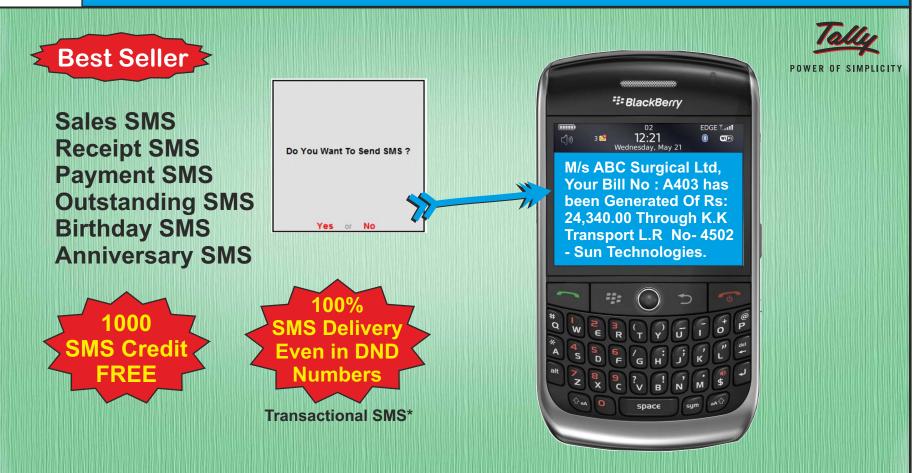

Tally.ERP 9

#### "Risk comes from not knowing what you are doing" - Mr Warren Buffett.