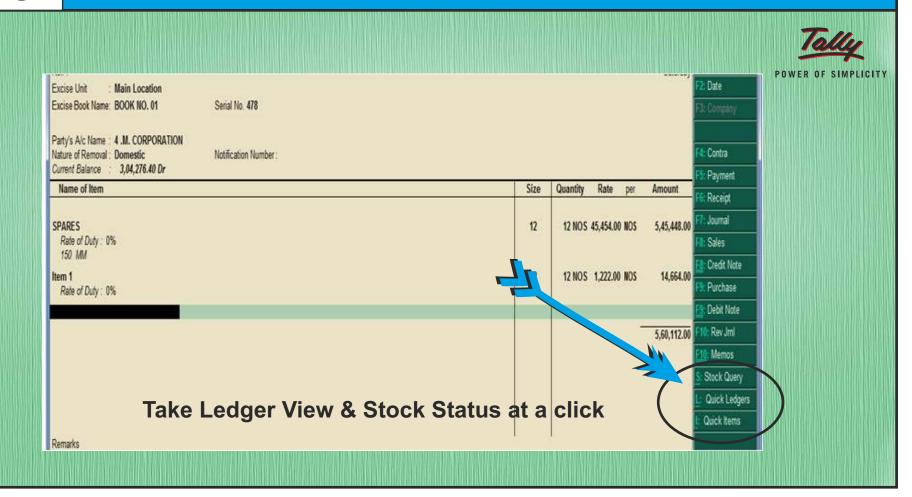

| Set/Alter Multiple Mailing Details ? No.<br>Tax Information<br>PAN / IT No.<br>Set/Alter VAT Details ? No<br>Set/Alter Excise Details? No | Party is blocked |
|                                                                                                            |                                                                                                                                           |                  |
| Stop Billing/Material issue : Yes<br>Stop Payment No                                                       |                                                                                                                                           |                  |



### **Quick item & Ledger in Sales Voucher**

8





### : Voucher Auto PDF :





### : Stop Sale Below Minimum Sales Rate :





### : Auto Receipt Entry On Cash Sales :



| Tally.ERP 9                      | Conceptor + August        |           |           | 100 0000        | - Internet Content  |                                       | AND 12 AND           | and the same of the same | -                     |                      |
|----------------------------------|---------------------------|-----------|-----------|-----------------|---------------------|---------------------------------------|----------------------|--------------------------|-----------------------|----------------------|
| P: Print                         | E: Export                 | M: E-Mail | O: Upload | <u>S</u> : Shop | G: Language         | K: Keyboard